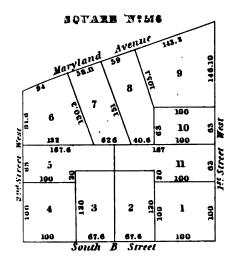

|   |   |   |
|   |     |   |   |   |
| 1 |     |   |   |   |
|   |     |   |   |   |
|   |     |   |   |   |
|   | ,   |   |   |   |
|   |     | • |   |   |
|   |     | 4 |   |   |
| • |     |   |   |   |
|   |     |   |   |   |
|   | •   |   |   |   |
|   |     |   |   |   |
|   |     |   |   |   |
|   |     |   |   |   |
|   |     |   |   | • |
|   |     |   |   |   |
|   |     |   |   |   |
|   |     |   |   |   |
|   |     |   |   |   |
|   |     |   |   |   |
| • |     |   |   |   |
|   | ,   |   |   | • |
|   |     |   |   |   |
|   |     |   |   |   |
|   |     |   |   |   |
|   |     |   |   |   |



South P Street

• 

# SQUARE M?557



SQUARE Nº559 North L Street

8 8

169.30

North L Street

n

no

no

# 34 Street 1

SQUARE M:55B



















• • 



**17**\* · · , • 

















• • • • . .



















• . · . -. 







, --

#### SQUARE Nº611





# SQUARE M. 615

|       |    | S  | outh | V Stree | et |    |        |
|-------|----|----|------|---------|----|----|--------|
|       | 40 | 40 | 40   | 62      | 44 | 44 | 7      |
|       | 6  | 5  | 4    | 3       | 2  | 1  | West   |
| Siree |    |    |      |         |    |    | Streat |
| Canal |    |    |      |         |    |    | 3 44   |
|       |    |    |      |         |    |    |        |









## SQUARE M'815





• · • . • •

SQUARE 7:316

|        |              |    |      |       | Nor  | th P S | treet |          |       |    |           |    |         |
|--------|--------------|----|------|-------|------|--------|-------|----------|-------|----|-----------|----|---------|